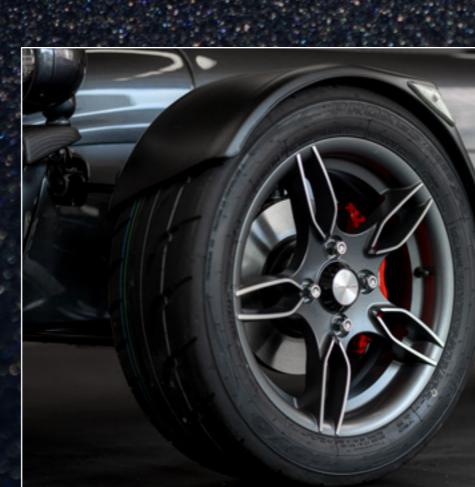

#### **Vulcan Alloys**

Exclusive to CSR models, the 15" Vulcan wheels are finished in satin grey with diamond-cut details. These wheels blend form and function, offering a lightweight design that reduces unsprung weight, enhancing driving dynamics while maintaining a modern, sleek look.