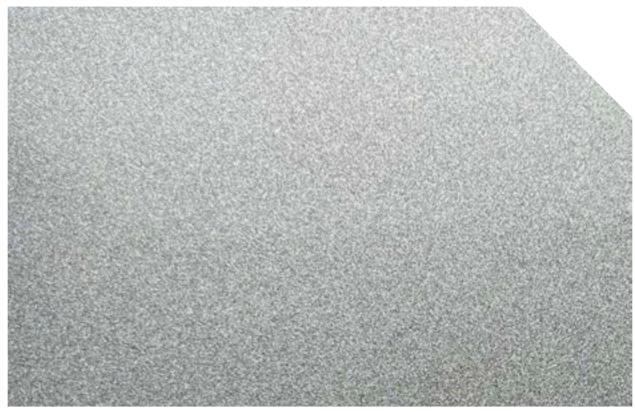

#### **Body Colours**

Two carefully selected colours, Kinetic Silver and Dynamic Grey, are designed to shimmer in the sunlight, adding a layer of depth that's sure to catch the eye.

## Dynamic Silver

Kinetic Grey

Purple Reign

Intensity Blue

Crimson Charge

Dynamic Silver

Kinetic Grey

Contact your local dealer to secure your CSR Twenty today.