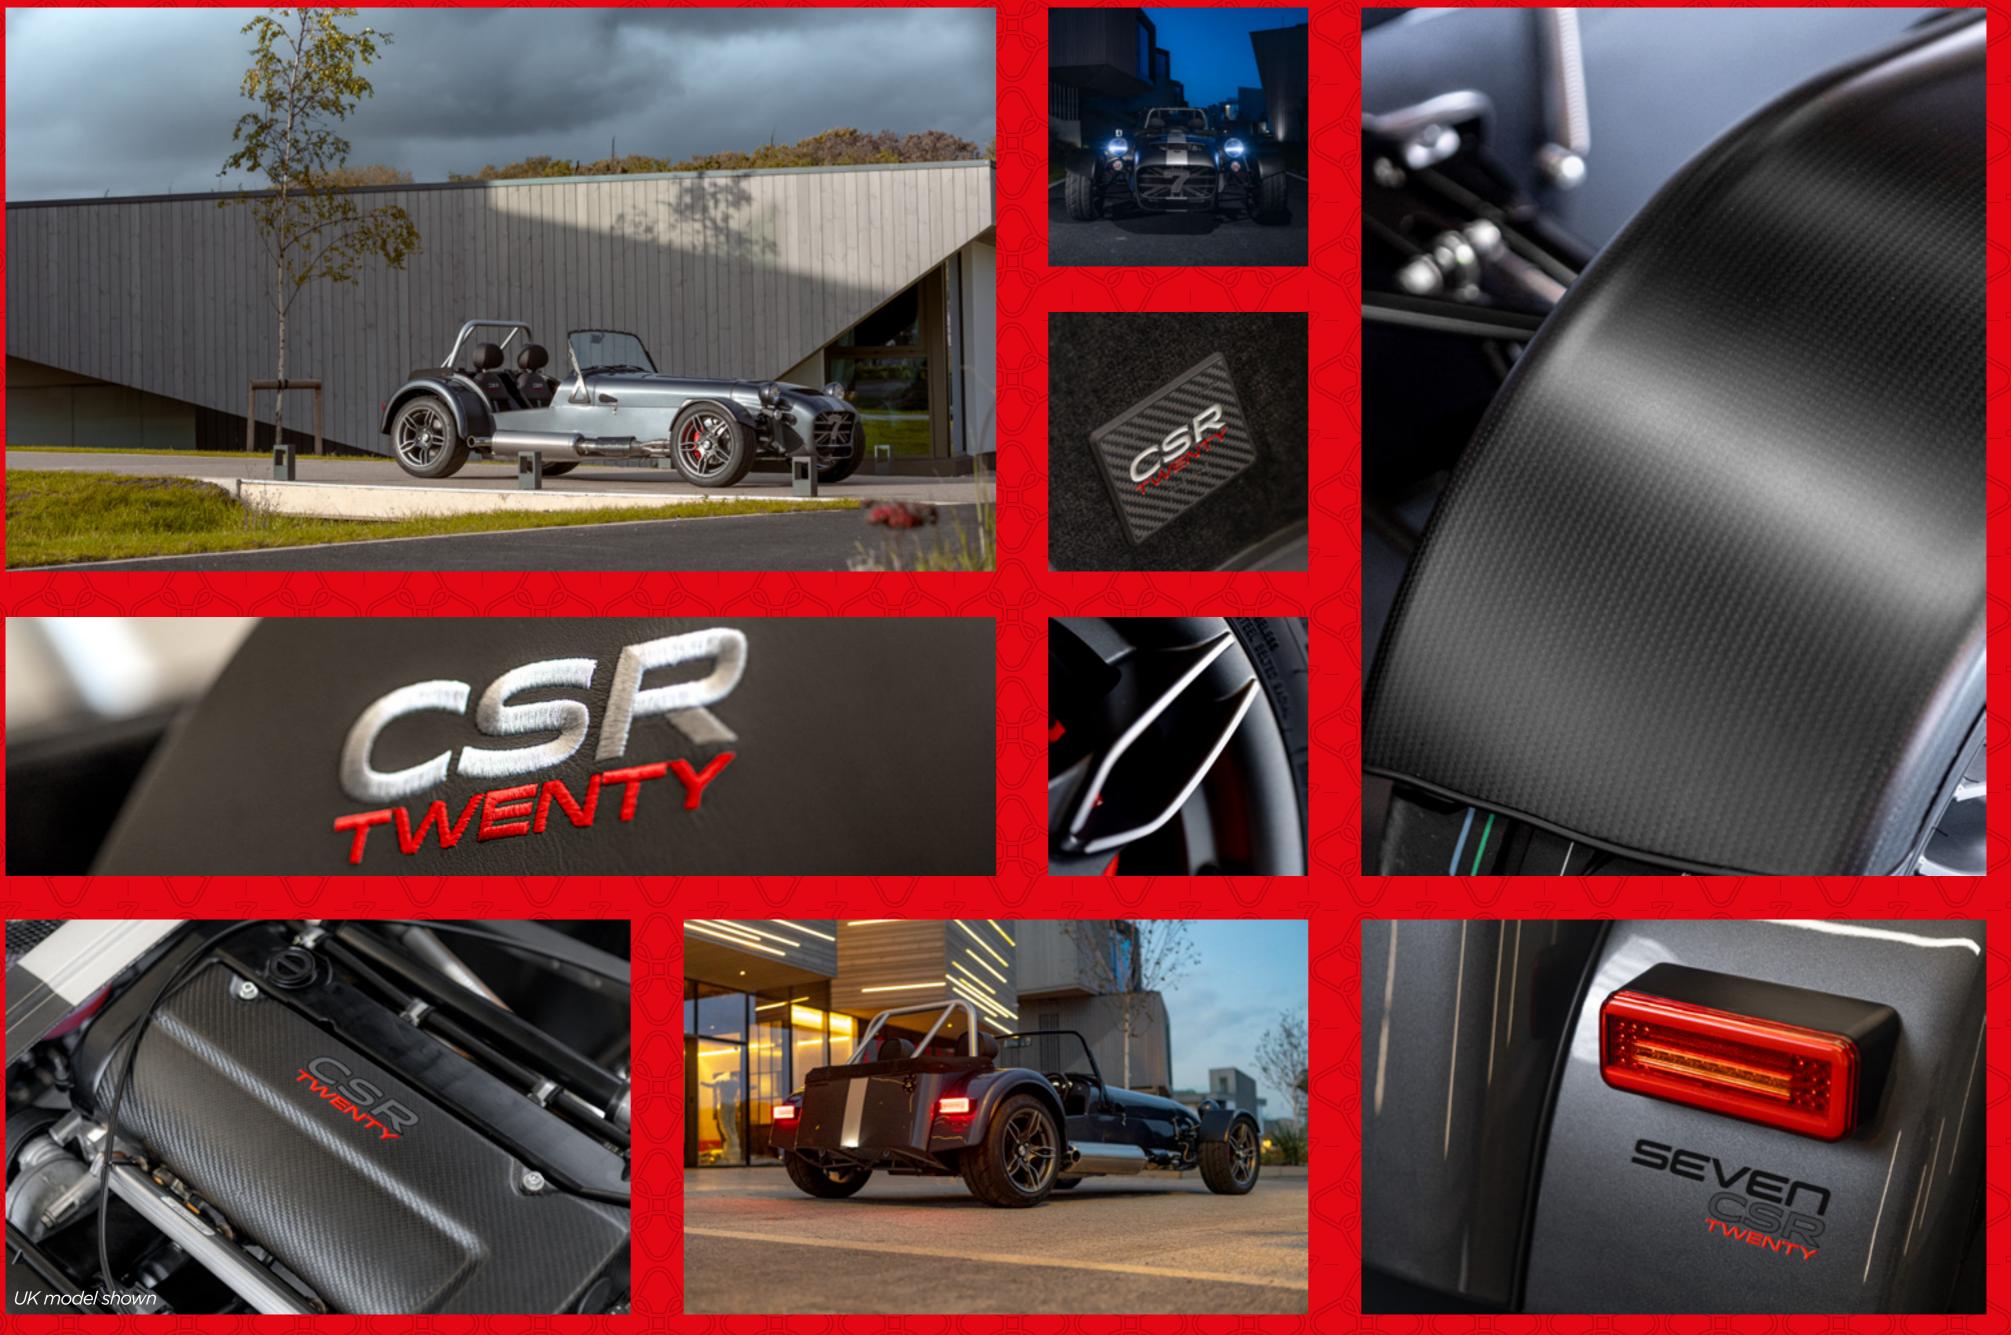

# Caterham proudly unveils the Seven CSR

Twenty, a limited-edition masterpiece commemorating 20 years of the iconic CSR chassis. Hand-built in Caterham's purpose-built HQ in Dartford, this exceptional vehicle showcases the epitome of British craftsmanship and engineering, with only 20 exclusive examples available for discerning enthusiasts in the US.

Inside, the interior features a satin carbon dashboard, opulent leather finishes, and distinctive CSR Twenty branding, exuding both sophistication and luxury. The striking exterior boasts a two-tone Union Flag grille and bespoke Vulcan 15" alloys, making the CSR Twenty not just a car, but a tribute to two decades of Caterham's innovation and passion.

#### **Body Colours**

Two carefully selected colours, Kinetic Silver and Dynamic Grey, are designed to shimmer in the sunlight, adding a layer of depth that's sure to catch the eye.

#### **Brake Calipers**

Bright red brake calipers provide an additional flash of colour on the exterior, with their design subtly referencing the iconic Twenty logo.

#### **Vulcan Alloys**

Exclusive to CSR models, the 15" Vulcan wheels are finished in satin grey with diamond-cut details. These wheels blend form and function, offering a lightweight design that reduces unsprung weight, enhancing driving dynamics while maintaining a modern, sleek look.

Mohair

Mohair weather equipment not only delivers a superior aesthetic but also a luxurious feel, adding a touch of refinement to the car's overall presentation.

- Limited to 20 cars in the US with an individually numbered plaque
- Large chassis
- Pushrod inboard front suspension with aero wishbones
- Fully independent rear suspension
- 15" Antracite Vulcan alloy wheels (6.5" wide front and 9" wide rear) mounted on TOYO R888R tyres
- Uprated ventilated brakes with quad piston calipers and uprated brake master cylinder
- Brake calipers finished in red
- Choice of Kinetic Grey or Dynamic Silver paint finish including painted headlamps
- Colour highlight consisting of painted stripe, roll cage and 7 grille in choice of eight colours
- 620 style nose cone
- Mohair weather equipment
- Bespoke interior using black and grey fine grain leather, perforated alcantara and red stitching

- Satin carbon elements:
- Dashboard 620 style
- Aero cycle wings
- Rear wing protectors
- Rear wing flares
- Sill protectors
- Bow tube protectors
- Indicator pods
- Nosecone aero winglets
- Union Jack grille silver
- Chassis finished in Kennet Grey
- Black Caterham rear badge
- Clear indicator lenses
- High intensity LED headlights with LED side lights and rear lights
- Heater
- 4-point race harnesses
- MOMO steering wheel
- Component finish black
- Boot cover Mohair
- Shift light