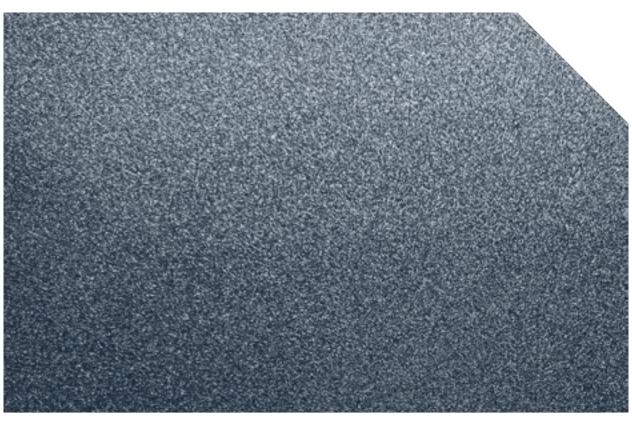

#### **Body Colours**

Two carefully selected colours, Kinetic Silver and Dynamic Grey, are designed to shimmer in the sunlight, adding a layer of depth that's sure to catch the eye.

## Dynamic Silver

Kinetic Grey

Purple Reign

Intensity Blue

Crimson Charge

Dynamic Silver

Kinetic Grey

Contact your local dealer to secure your CSR Twenty today.