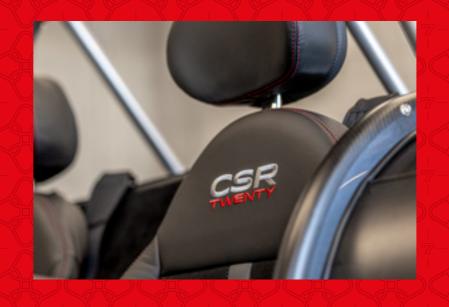

Inside, the interior features a satin carbon dashboard, opulent leather finishes, and distinctive CSR Twenty branding, exuding both sophistication and luxury. The striking exterior boasts a two-tone Union Flag grille and bespoke Vulcan 15" alloys, making the CSR Twenty not just a car, but a tribute to two decades of Caterham's innovation and passion.

# MDMD

6.

The unique CSR Twenty seats and tunnel top, crafted from premium Muirhead leather, Alcantara, and intricate embroidery, elevate the interior with their refined materials, creating a more comfortable and luxurious environment.