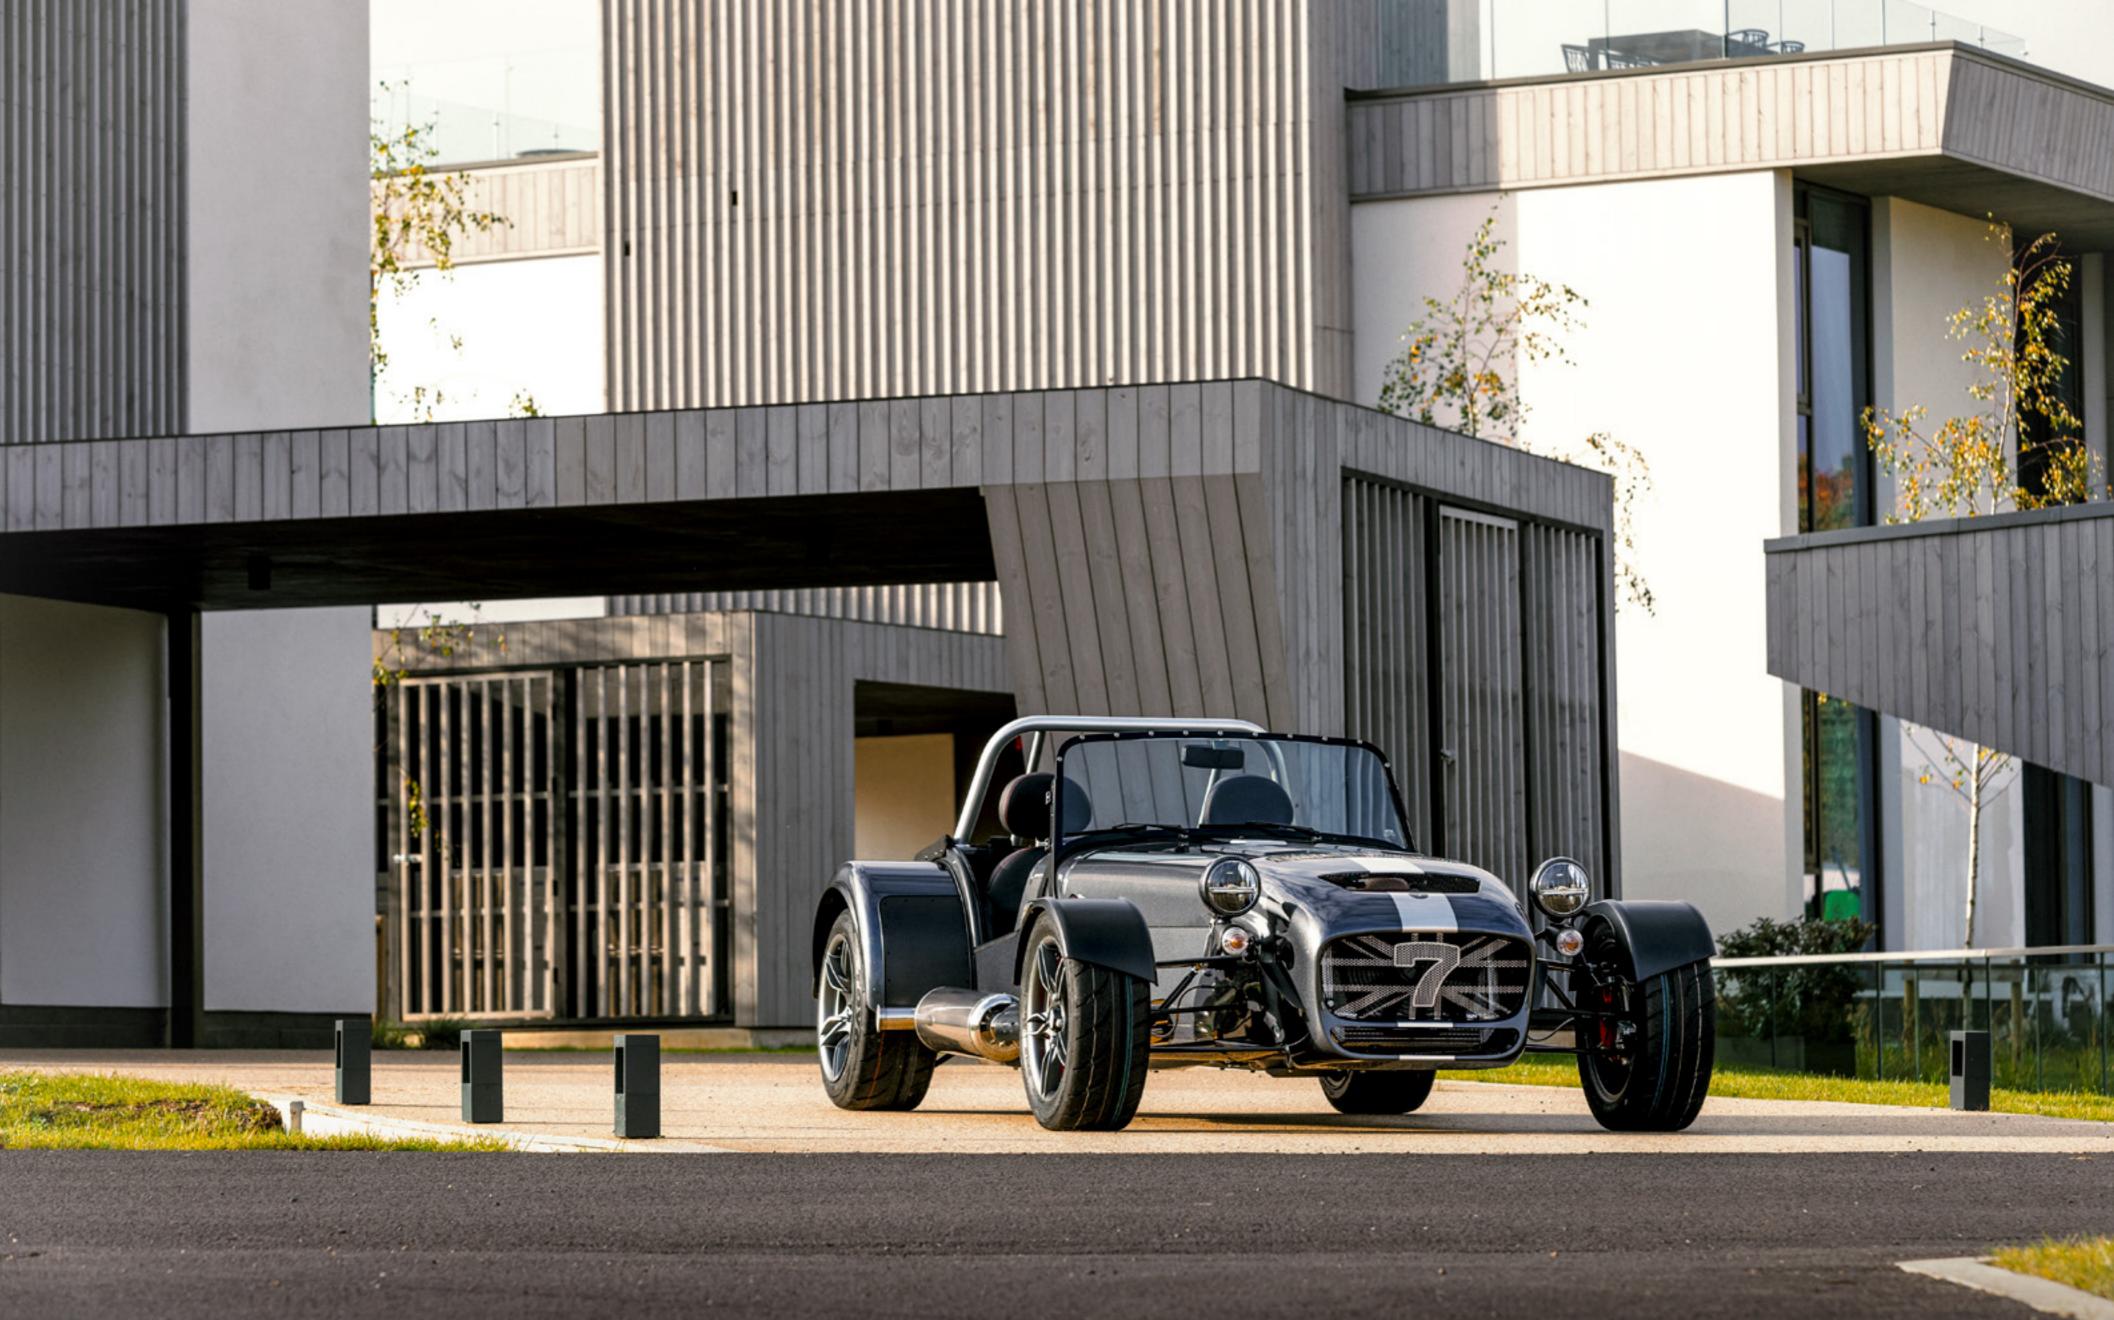

# Caterham proudly unveils the Seven CSR

Twenty, a limited-edition masterpiece commemorating 20 years of the iconic CSR chassis. Hand-built in Caterham's purpose-built HQ in Dartford, this exceptional vehicle showcases the epitome of British craftsmanship and engineering, with only 20 exclusive examples available for discerning enthusiasts in the US.

When paired with Ford's exhilarating 210bhp 2.0 litre Duratec engine to the meticulously refined chassis it delivers an unmatched driving experience. Achieving 0–60 mph in just 3.9 seconds and a top speed of 136 mph, this model sets a new standard in sports car performance.

Inside, the interior features a satin carbon dashboard, opulent leather finishes, and distinctive CSR Twenty branding, exuding both sophistication and luxury. The striking exterior boasts a two-tone Union Flag grille and bespoke Vulcan 15" alloys, making the CSR Twenty not just a car, but a tribute to two decades of Caterham's innovation and passion.

#### **Body Colours**

Two carefully selected colours, Kinetic Silver and Dynamic Grey, are designed to shimmer in the sunlight, adding a layer of depth that's sure to catch the eye.

#### **Brake Calipers**

Bright red brake calipers provide an additional flash of colour on the exterior, with their design subtly referencing the iconic Twenty logo.

#### **Vulcan Alloys**

Exclusive to CSR models, the 15" Vulcan wheels are finished in satin grey with diamond-cut details. These wheels blend form and function, offering a lightweight design that reduces unsprung weight, enhancing driving dynamics while maintaining a modern, sleek look.