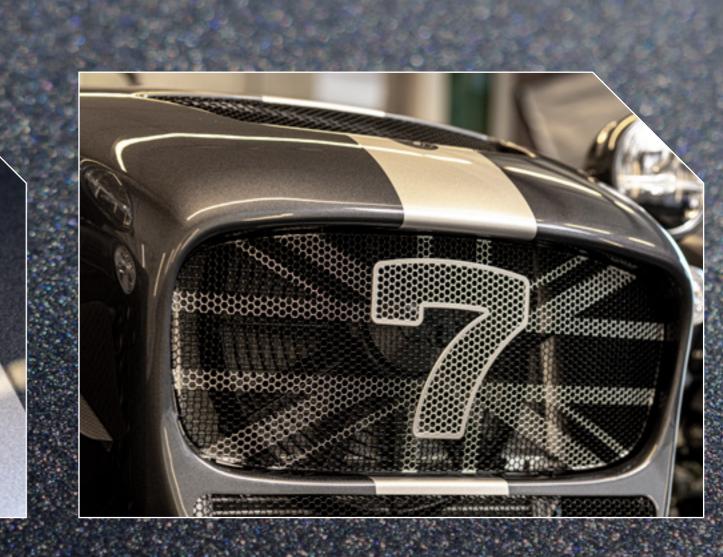

Inside, the interior features a satin carbon dashboard, opulent leather finishes, and distinctive CSR Twenty branding, exuding both sophistication and luxury. The striking exterior boasts a two-tone Union Flag grille and bespoke Vulcan 15" alloys, making the CSR Twenty not just a car, but a tribute to two decades of Caterham's innovation and passion.

#### **Feature Highlights**

To add an extra pop of personality, the highlight stripe, Seven grille emblem, and roll bar are available in a range of colours – from subtle tones to bold hues – allowing you to tailor your car to your exact preferences.

#### **Brake Calipers**

Bright red brake calipers provide an additional flash of colour on the exterior, with their design subtly referencing the iconic Twenty logo.