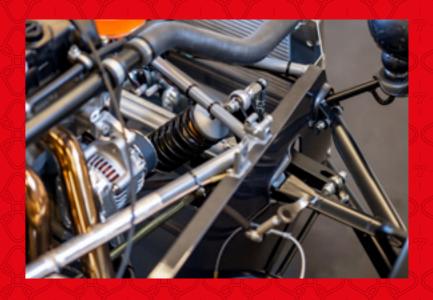

# CHASSIS

Available exclusively in the large chassis form, the increased space not only accommodates the advanced suspension setup but also provides more room for passengers and luggage, further enhancing its touring capabilities.

Fully-independent double-wishbone rear suspension enhances rear-end grip, ride comfort, and stability, allowing the CSR Twenty to maintain exceptional performance across all road conditions. It delivers a dynamic and confident drive, making it the ultimate machine for point-to-point performance. Front inboard-mounted suspension offers precise, responsive steering, ensuring a direct and engaging driving experience that's perfect for long-distance road trips.