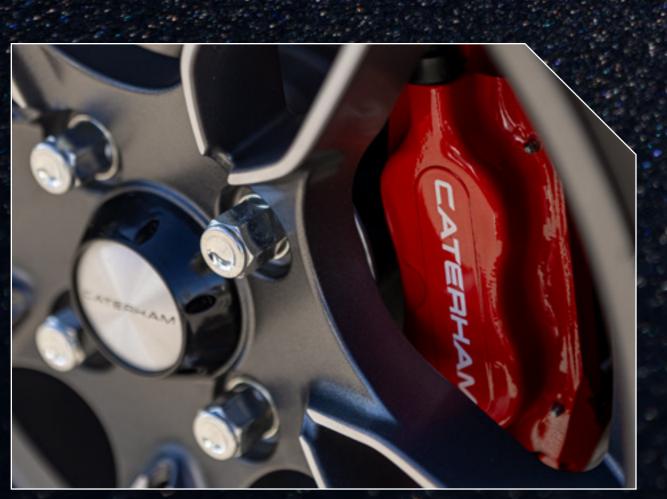

#### **Brake Calipers**

Bright red brake calipers provide an additional flash of colour on the exterior, with their design subtly referencing the iconic Twenty logo.

#### **Vulcan Alloys**

Exclusive to CSR models, the 15" Vulcan wheels are finished in satin grey with diamond-cut details. These wheels blend form and function, offering a lightweight design that reduces unsprung weight, enhancing driving dynamics while maintaining a modern, sleek look.