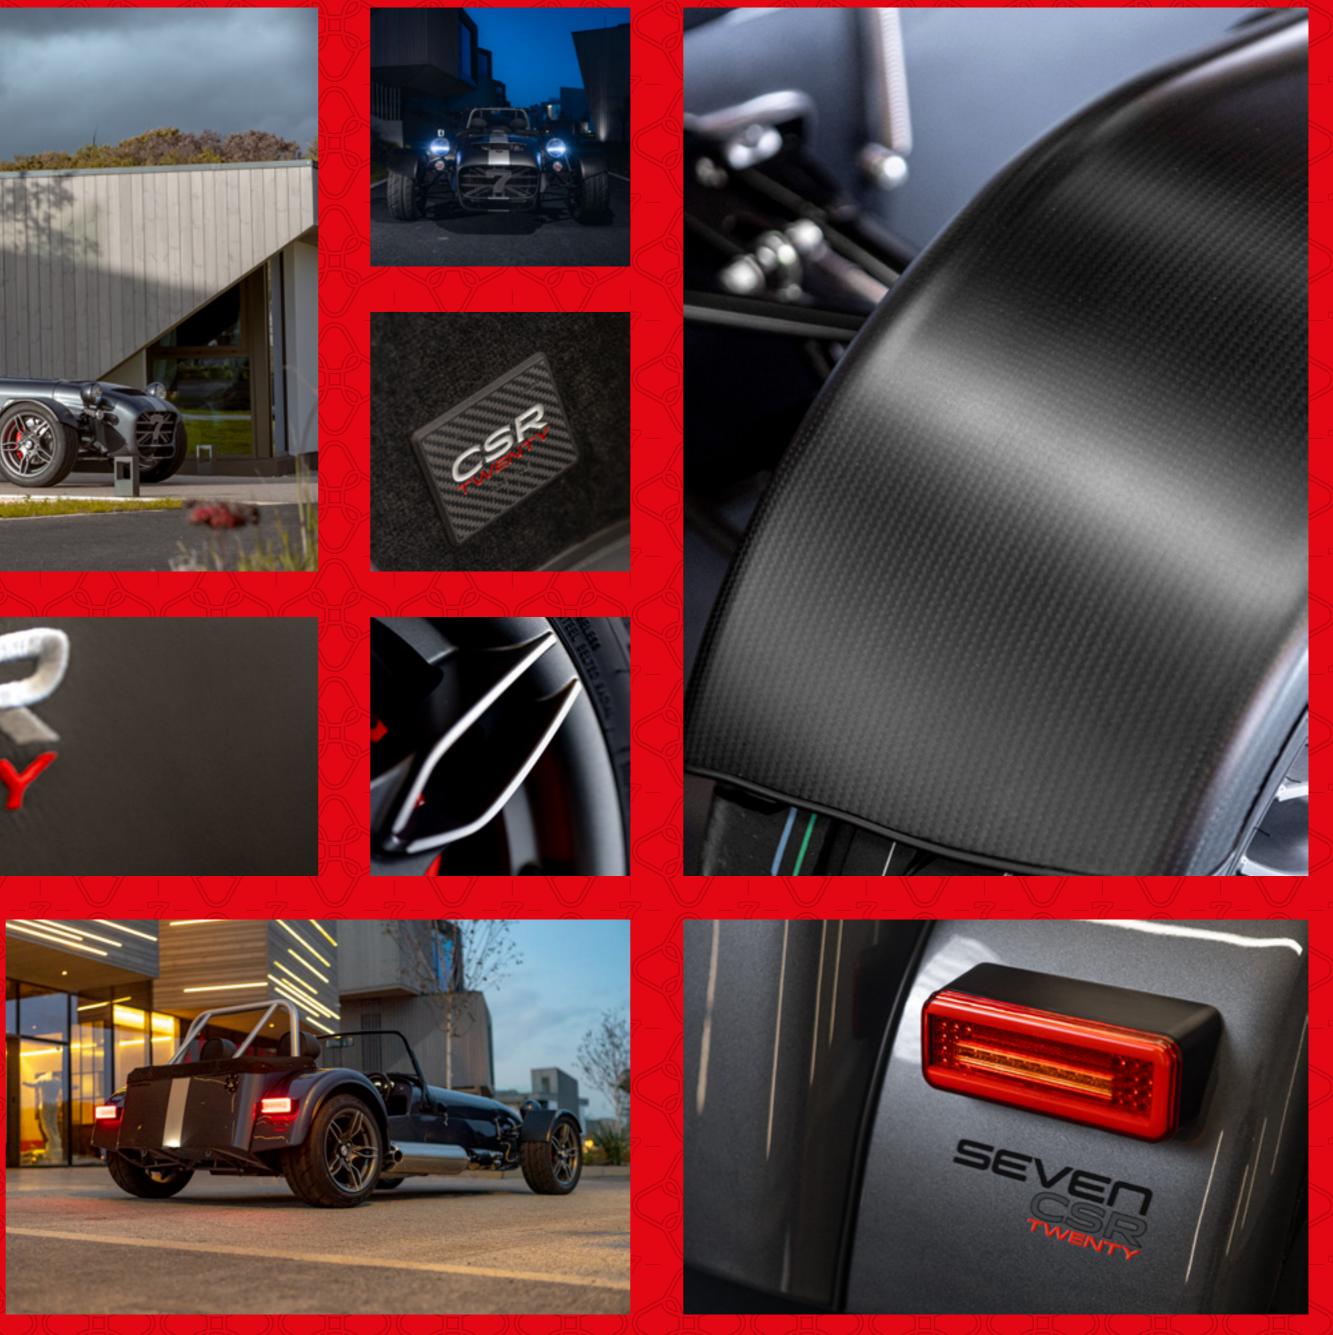

# Caterham proudly unveils the Seven CSR

Twenty, a limited-edition masterpiece commemorating 20 years of the iconic CSR chassis. Hand-built in Caterham's purpose-built HQ in Dartford, this exceptional vehicle showcases the epitome of British craftsmanship and engineering, with only 20 exclusive examples available for discerning enthusiasts in the US.

Inside, the interior features a satin carbon dashboard, opulent leather finishes, and distinctive CSR Twenty branding, exuding both sophistication and luxury. The striking exterior boasts a two-tone Union Flag grille and bespoke Vulcan 15" alloys, making the CSR Twenty not just a car, but a tribute to two decades of Caterham's innovation and passion.

# MDMD

6.

The unique CSR Twenty seats and tunnel top, crafted from premium Muirhead leather, Alcantara, and intricate embroidery, elevate the interior with their refined materials, creating a more comfortable and luxurious environment.

#### **Body Colours**

Two carefully selected colours, Kinetic Silver and Dynamic Grey, are designed to shimmer in the sunlight, adding a layer of depth that's sure to catch the eye.

#### **Feature Highlights**

To add an extra pop of personality, the highlight stripe, Seven grille emblem, and roll bar are available in a range of colours – from subtle tones to bold hues – allowing you to tailor your car to your exact preferences.

#### **Brake Calipers**

Bright red brake calipers provide an additional flash of colour on the exterior, with their design subtly referencing the iconic Twenty logo.

#### **Vulcan Alloys**

Exclusive to CSR models, the 15" Vulcan wheels are finished in satin grey with diamond-cut details. These wheels blend form and function, offering a lightweight design that reduces unsprung weight, enhancing driving dynamics while maintaining a modern, sleek look.

Mohair

Mohair weather equipment not only delivers a superior aesthetic but also a luxurious feel, adding a touch of refinement to the car's overall presentation.

- Limited to 20 cars in the US with an individually numbered plaque
- Large chassis
- Pushrod inboard front suspension with aero wishbones
- Fully independent rear suspension
- 15" Antracite Vulcan alloy wheels (6.5" wide front and 9" wide rear) mounted on TOYO R888R tyres
- Uprated ventilated brakes with quad piston calipers and uprated brake master cylinder
- Brake calipers finished in red
- Choice of Kinetic Grey or Dynamic Silver paint finish including painted headlamps
- Colour highlight consisting of painted stripe, roll cage and 7 grille in choice of eight colours
- 620 style nose cone
- Mohair weather equipment
- Bespoke interior using black and grey fine grain leather, perforated alcantara and red stitching

- Satin carbon elements:
- Dashboard 620 style
- Aero cycle wings
- Rear wing protectors
- Rear wing flares
- Sill protectors
- Bow tube protectors
- Indicator pods
- Nosecone aero winglets
- Union Jack grille silver
- Chassis finished in Kennet Grey
- Black Caterham rear badge
- Clear indicator lenses
- High intensity LED headlights with LED side lights and rear lights
- Heater
- 4-point race harnesses
- MOMO steering wheel
- Component finish black
- Boot cover Mohair
- Shift light